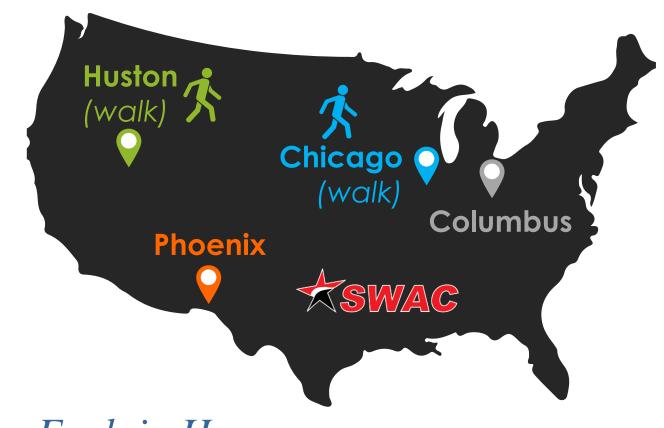

#### Support Education by participating in the UNCF walk

Target Target Target

|          | 2016 | 2017 | 2018 | 2019 | 2020 |
|----------|------|------|------|------|------|
| Chicago  |      |      |      |      |      |
| Huston   |      |      |      |      |      |
| Columbus |      |      |      |      |      |