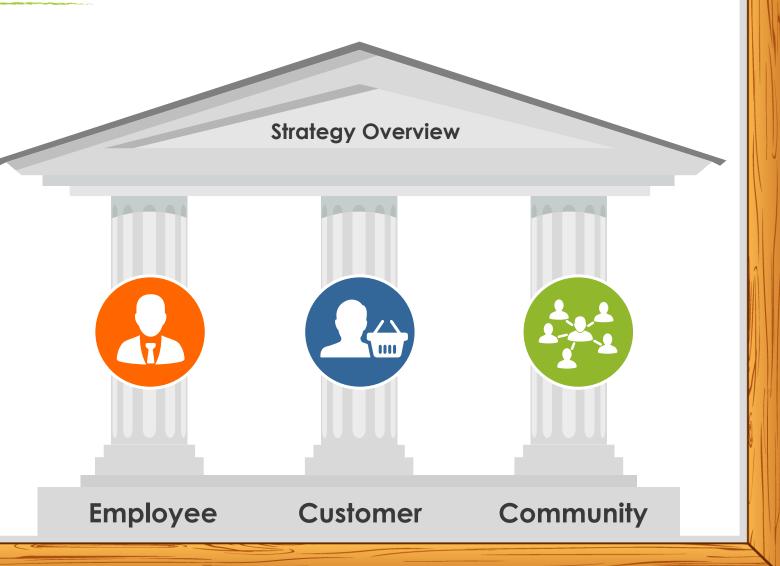

# **Strategy Overview**

The student strategy cover the 3 pillars of the corporate strategy

- 1. Employee
- 2. Customer
- 3. Community